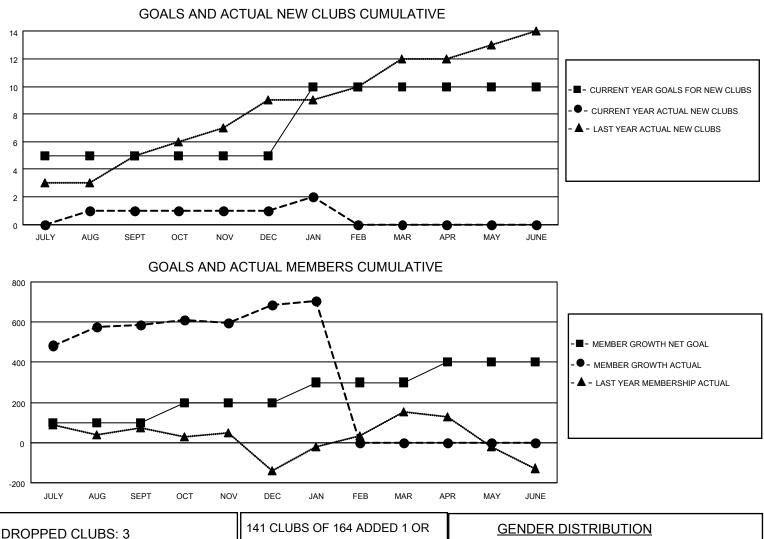

## LOCATION INDIA

District 324 A

Results as of: 1/31/2023

| Clubs                 |               |           |               | Members               |                         |                         |                                                    |
|-----------------------|---------------|-----------|---------------|-----------------------|-------------------------|-------------------------|----------------------------------------------------|
| RESULTS FOR 2022-2023 |               |           |               | RESULTS FOR 2022-2023 |                         |                         |                                                    |
| QUARTER               | NEW CLUB GOAL | NEW CLUBS | DROPPED CLUBS | QUARTER               | IBER GROWTH NET<br>GOAL | MEMBER GROWTH<br>ACTUAL | DROPPED<br>MEMBERS ACTUAL<br>(including transfers) |
| JULY/AUG/SEPT         | 5             | 1         | 1             | JULY/AUG/SEPT         | 100                     | 707                     | 111                                                |
| OCT/NOV/DEC           | 0             | 0         | 1             | OCT/NOV/DEC           | 100                     | 308                     | 195                                                |
| JAN/FEB/MAR           | 5             | 1         | 1             | JAN/FEB/MAR           | 100                     | 105                     | 79                                                 |
| APR/MAY/JUNE          | 0             | 0         | 0             | APR/MAY/JUNE          | 100                     | 0                       | 0                                                  |

| DROPPED CLUBS: 3 |     | MORE NEW MEMBERS          | GENDER DISTRIBUTION       |                |
|------------------|-----|---------------------------|---------------------------|----------------|
|                  |     |                           | MALE                      | 4,704 (77.30%) |
|                  |     |                           | FEMALE                    | 1,381 (22.70%) |
| DROPPED MEMBERS  |     |                           | NON BINARY 0 (0.00%)      |                |
|                  |     |                           | PREFER NOT TO ANSWER      | 0 (0.00%)      |
| DECEASED         | 18  |                           |                           |                |
| CLUB CANCELLED   | 74  | CLICK HERE FOR CUMULATIVE | TOTAL FAMILY UNIT MEMBERS | 2,645          |
| OTHER            | 293 | MEMBERSHIP DATA           |                           |                |
| TOTAL            | 385 |                           | FAMILY MEMBERS PAYING HA  | LF DUES 1,473  |
|                  |     |                           |                           |                |